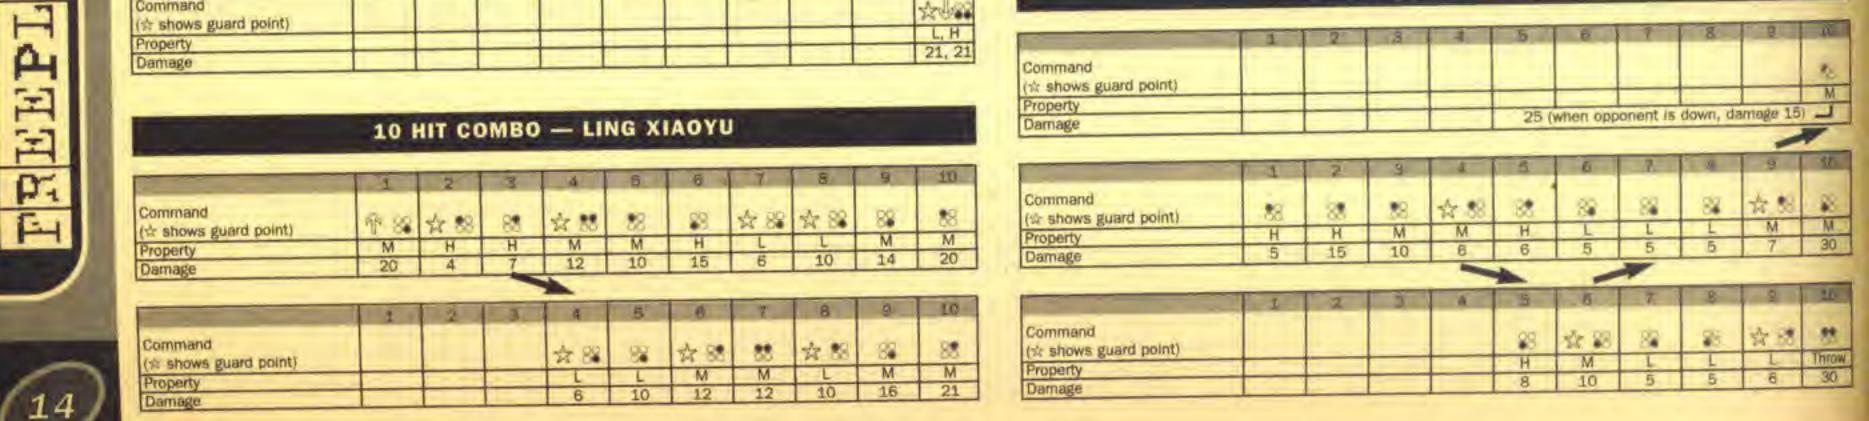

|                                  | M     | M  | L  | M | L | 191 | Unblockable |
| LIGHING V                       | Damage                           | <br>7 | 10 | 5  | 7 | 5 | 25  | 30          |

|                                    |    |   | -  | - | - KIN | _       |           |           |          |     |
|------------------------------------|----|---|----|---|-------|---------|-----------|-----------|----------|-----|
|                                    | 11 | 2 | .3 | 4 | 5     | 0       | 1 1       | 8         | 9        | -   |
| Command<br>(1/2 shows guard point) |    |   |    | - |       |         |           |           |          |     |
| Property<br>Damage                 |    | - |    |   | 25 (  | when op | ponent la | s down, d | amoge 15 | ) - |



#### 10 HIT COMBO - FOREST LAW

|                                  | 1   | -2 | 3  | . 4                    | 5     | B    | 7 | 8       | 9                     | 01       |
|----------------------------------|-----|----|----|------------------------|-------|------|---|---------|-----------------------|----------|
| Command<br>(☆ shows guard point) | 2 8 | 88 | 88 | * 88                   |       | * 88 |   | .88     | 100                   | 88       |
| Property                         | M   | H  | M  | H                      | H     | 1    | н | H       | н                     | M        |
| Damage                           | 10  | 5  | 6  | 5                      | 7     | 6    | 7 | 7       | 10                    | 25       |
|                                  | 1.1 |    |    | bec